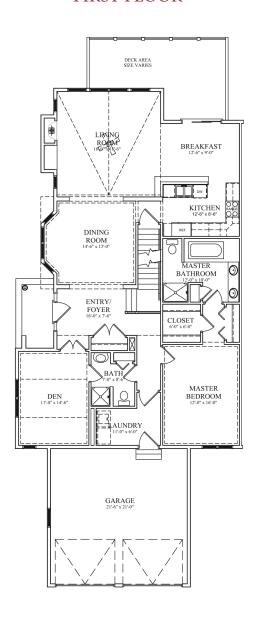

## FIRST FLOOR

### SECOND FLOOR

- 3 beds, 3.5 baths
- Hardwood floors
- Upgraded cherry cabinets
- Granite counters, stainless steel appliances
- 1st and 2nd floor master suites
- Full finished walkout lower level with bedroom, family room, and full bath
- Gas fireplace
- 2 Car attached garage