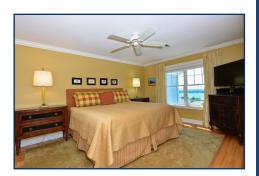

### SECOND FLOOR

- 3 beds, 3.5 baths
- Hardwood floors
- Upgraded cherry cabinets
- Granite counters, stainless steel appliances
- 1st and 2nd floor master suites
- Full finished walkout lower level with bedroom, family room, and full bath
- Gas fireplace
- 2 Car attached garage