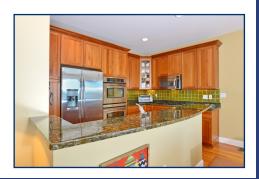

### SECOND FLOOR

- 3 beds, 3.5 baths
- Hardwood floors
- Upgraded cherry cabinets
- Granite counters, stainless steel appliances
- 1st and 2nd floor master suites
- Full finished walkout lower level with bedroom, family room, and full bath
- Gas fireplace
- 2 Car attached garage