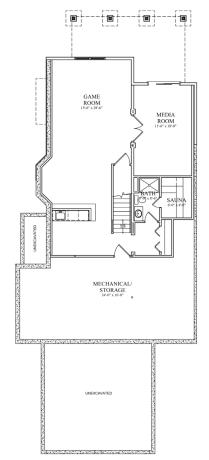

LOWER LEVEL

Price: \$780,000 Taxes: \$11,742/year Condo Fee: \$699/month

- Gas Heat, Gas Cooking
- Central Air
- Public Water & Sewer