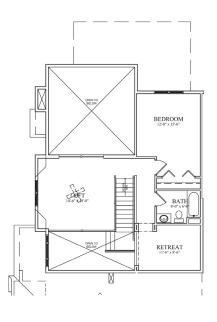

### SECOND FLOOR

- 3 beds, 3.5 baths
- Hardwood floors
- Upgraded cherry cabinets
- Granite counters, stainless steel appliances
- 1st and 2nd floor master suites
- Full finished walkout lower level with bedroom, family room, and full bath
- Gas fireplace
- 2 Car attached garage