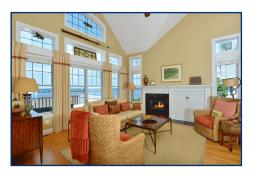

### SECOND FLOOR

- 3 beds, 3.5 baths
- Hardwood floors
- Upgraded cherry cabinets
- Granite counters, stainless steel appliances
- 1st and 2nd floor master suites
- Full finished walkout lower level with bedroom, family room, and full bath
- Gas fireplace
- 2 Car attached garage